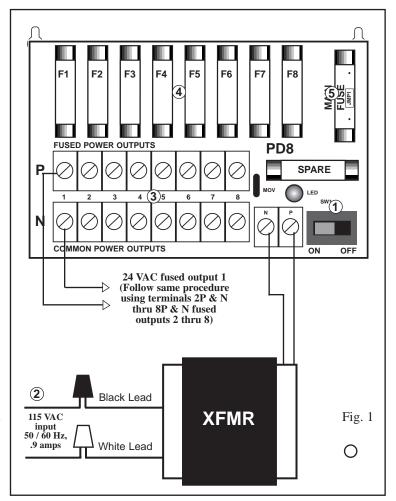

## **Specifications:**

- Input 115VAC 50 / 60 Hz, .9 amps
- 4 amps (100VA) supply current
- Eight (8) 24VAC individually fused outputs
- Output fuses are rated at 3.5 amps / 250VAC. (see Fig. 1, #4).
- Main fuses are rated at 5 amps / 250VAC. (see Fig. 1, #5).
- AC power LED indicator
- Power ON/OFF switch
- Spare fuse included
- Surge protected outputs
- · Unit maintains camera synchronization
- Ease of installation saves time and eliminates costly labor

#### **Installation Instructions:**

- 1. Mount ALTV248 in desired location
- 2. Slide switch SW1 (see Fig. 1, #1) to OFF position.
- 3. Connect the AC (115 VAC 50 / 60 Hz) to the black and white flying leads of the transformer (see Fig 1, #2).
- 4. Connect each camera to terminal pairs 1 to 8, marked "1P-1N thru 8P 8N" (see Fig 1, #3) **Note:** Is good operating practice to measure output voltage before connecting devices. All terminals with common suffix P 1P, 2P..." are same polarity.
- 5. Slide switch SW1 (see Fig. 1, #1) to ON position.
- 6. Green LED will illuminate when AC power is present
- 7. Upon completion of wiring, secure enclosure door with screws (supplied)